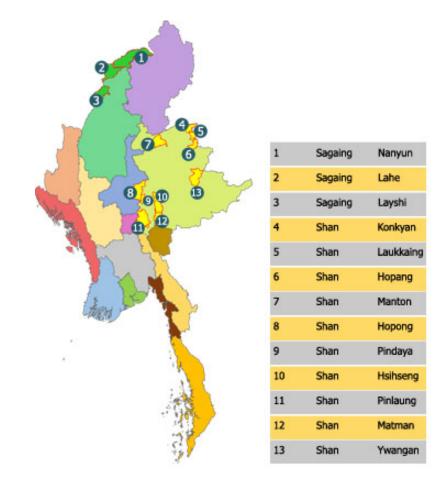

## Winning Parties in Self-Administered Zones in the 2015 General Elections

Figure 1: Six Self-Administered Zones in Myanmar

In Myanmar ethnic identities are represented by four different forms: ethnic states, self-administered areas, ethnic affairs ministers and constituencies won by ethnic parties. The 2008 Constitution stipulated 5 "Self-Administered Zones" for the Naga in the Sagaing Region, and Danu, Kokang, Palaung and Pao, as well as a larger "Self-Administered Division" for the Wa, in Shan State. The 2015 General Elections took place in Self-administered zones polling excerpt five townships in Wa Self-Administered Division: Mongmao, Pangwaun, Namphan, Pangsang and Mongla. In addition, some villages tracts in Hopang and Matman did not have elections either.